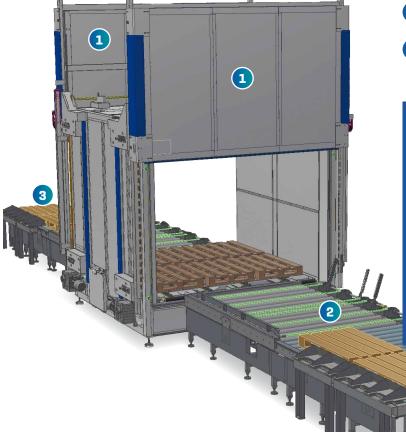

## Chamber pasteurizers with automatic loading and unloading

- 1 Automatic lift gate on the front and back
- 2 Pallet infeed conveyor
- 3 Pallet outfeed conveyor

# The provisioning and removal take place independently of the pasteurization process!

The finished pasteurized products are automatically removed from the back, so the next batch of pallets can be made ready at the front independently of the pasteurization process.

This reduces the loading and unloading frequency.