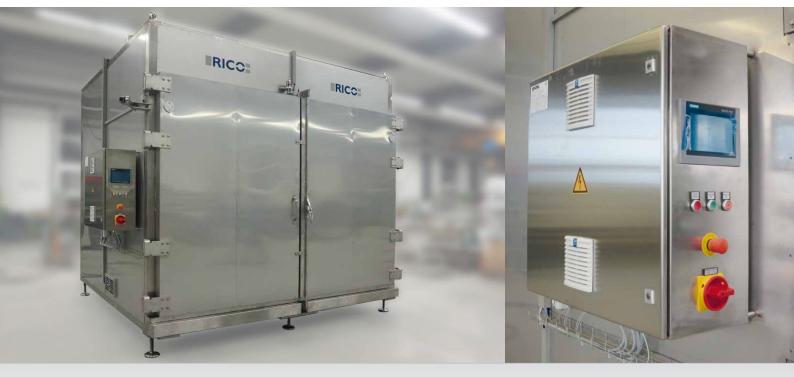

## Highly efficient and cost saving: RICO chamber pasteurizers for 6 pallets.

With their **improved, energetically highly efficient thermal insulation** they achieve outstanding electricity and steam consumption values. Operating costs are noticeably reduced! Moreover, our medium-sized chamber pasteurizers for 6 pallets convince with the latest control technology as well as low purchase and installation costs.

## Your benefits:

- Maximum energy efficiency thanks to high temperature insulation materials
- Best steam circulation thanks to large-scale fan wheels in a maintenance-friendly design
- Uniform heating
  of pasteurization products
  across the entire chamber
  pasteurizer
- Quality data collection thanks to logging on a USB stick or a network transmission to production control systems
- The fully automatic pasteurizing control system with integrated process monitoring

allows for individual customisations for different customer products

- Automatic exhaust process
  via steam exhaust valves prior
  to the opening of the door
- Compact and space saving
- Integrated remote maintenance as standard
- Repair and maintenance friendly design