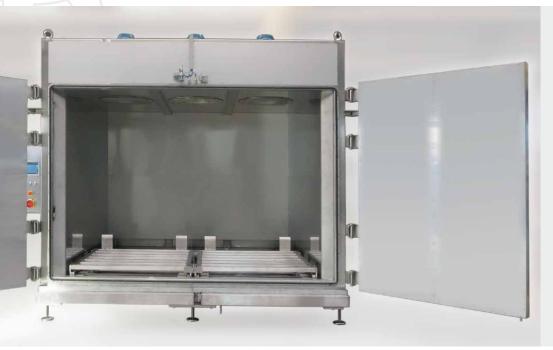

## Highly efficient and cost saving: RICO chamber pasteurizers for 6 pallets.

With their **improved, energetically highly efficient thermal insulation** they achieve outstanding electricity and steam consumption values. Operating costs are noticeably reduced! Moreover, our medium-sized chamber pasteurizers for 6 pallets convince with the latest control technology as well as low purchase and installation costs.

## Your benefits:

- Maximum energy efficiency thanks to high temperature insulation materials
- Best steam circulation thanks to large-scale fan wheels in a maintenance-friendly design
- Uniform heating
  of pasteurization products
  across the entire chamber
  pasteurizer
- Quality data collection thanks to logging on a USB stick or a network transmission to production control systems
- The fully automatic pasteurizing control system with integrated process monitoring

allows for individual customisations for different customer products

- Automatic exhaust process
  via steam exhaust valves prior
  to the opening of the door
- Compact and space saving
- Integrated remote maintenance as standard
- Repair and maintenance friendly design