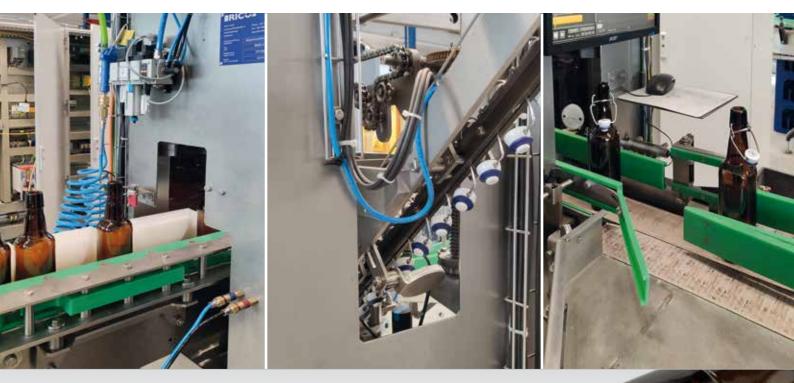

## Fast and accurate swing stopper installation Fully automatic swing stopper installation machine

The fully automatic RICO swing stopper installation machine makes the swing stopper installation highly efficient and cost effective: It impresses with a very high throughput and minimal error rates. The correct installation is monitored by a camera; defective bottles are automatically discharged to a downstream workstation.

#### Highly efficient

short payback period thanks to a high assembly performance of 6 000 swing stoppers / h

#### Automatic transfer

of the swing stoppers from the swing stopper production machine to the swing stopper installation machine

#### Automatic alignment

of the swing stopper installation using the bottle crest

• Camera monitoring for monitoring the correct swing stopper installation

#### Consistent installation performance and installation quality

• Low setup costs thanks to automatic format changes