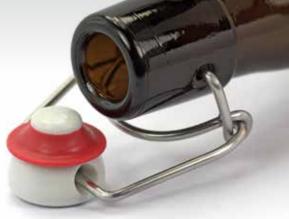

## Fast and accurate swing stopper installation Fully automatic swing stopper installation machine

The fully automatic RICO swing stopper installation machine makes the swing stopper installation highly efficient and cost effective: It impresses with a very high throughput and minimal error rates. The correct installation is monitored by a camera; defective bottles are automatically discharged to a downstream workstation.

#### Automatic alignment

of the swing stopper installation using the bottle crest

• Camera monitoring for monitoring the correct swing stopper installation