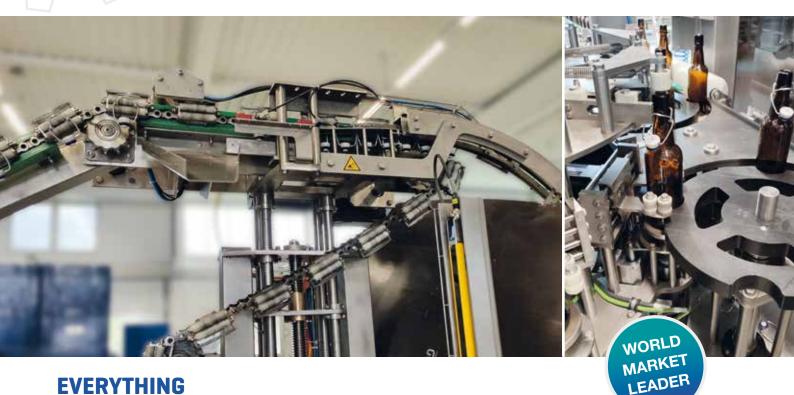

## Fast and accurate swing stopper installation Fully automatic swing stopper installation machine

The fully automatic RICO swing stopper installation machine makes the swing stopper installation highly efficient and cost effective: It impresses with a very high throughput and minimal error rates. The correct installation is monitored by a camera; defective bottles are automatically discharged to a downstream workstation.

#### Automatic alignment

of the swing stopper installation using the bottle crest

• Camera monitoring for monitoring the correct swing stopper installation

# Fully automatic swing stopper installation machine